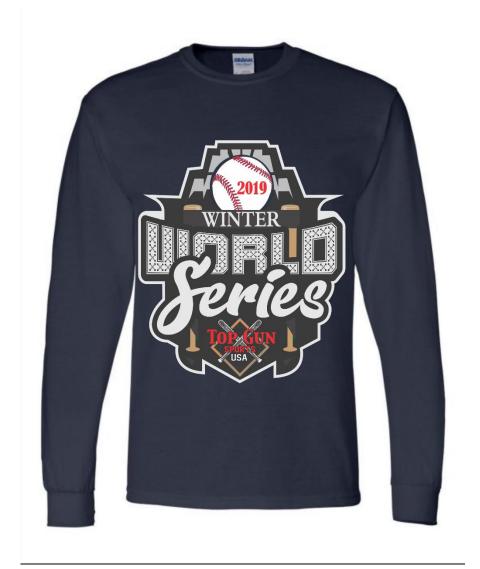

# All Team names will be listed on the back of the shirts.

These are Navy COTTON T-Shirts

#### Front and Back Printed Souvenirs T-Shirts with Team Names

In order to guarantee 2019 Top Gun World Series Souvenir T-Shirts

For your team we highly recommend you Pre Order your Long Sleeve T-Shirts.